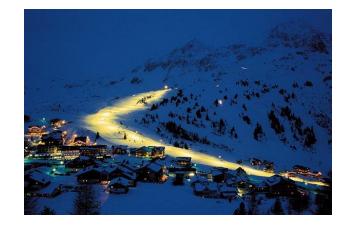

## Every Monday and Thursday at the Edelweiss 4 chairlift from 19:00 to 22:00.

A floodlight system illuminates the approx. 1,500 m long slope of the Edelweissbahn. All lift tickets from the Obertauern and Lungo ski pools with a validity of 1 1/2 days or more are valid for night skiing. Evening tickets for day guests are available at the Edelweissbahn valley station. The Salzburg Super Ski Card is not valid for night skiing!